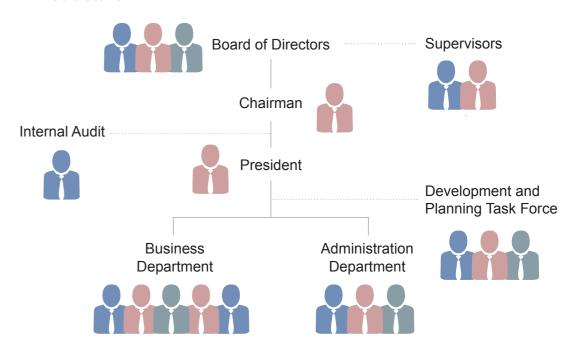

### ■ 組織架構圖

#### ◆ 董事會

董事會為地震保險基金最高決策單位,董事長為地震保險基金之代表人,董事會由董事十一 人組成,均由主管機關自下列人員聘免之:

- 目的事業主管機關代表三人。
- ●財政部國庫署代表一人。
- ●目的事業主管機關指定之專家學者三人。
- 住宅地震保險共保組織會員代表三人。
- ●地震保險基金總經理。

#### **■ TREIF Structure**

#### Board of Directors

The Board of Directors is TREIF's highest decision-making body. The chairman is the legal representative of TREIF. The Board of Directors comprises 11 members appointed by the competent authority.

- Three representatives from the competent authority.
- One representative from the National Treasury Agency, Ministry of Finance.
- Three experts / scholars.
- Three representatives from the Residential Earthquake Co-insurance Pool.
- President of TREIF.

#### ◆ 監察人

地震保險基金目前設置監察人三人,由目的事業主管機關聘免之,監督地震保險基金之業務及 財務狀況。

#### ◆ 住宅地震保險制度發展規劃工作小組

2008年3月成立住宅地震保險制度發展規劃工作小組,其下設危險分散與費率、承保理賠與法制及資訊統計與教育推廣等三個工作分組,協助地震保險基金檢討改善現行保險制度,強化地震保險基金中樞組織之功能。該工作小組由地震保險基金總經理擔任總召集人,工作小組委員由地震保險基金延聘產、官、學界之專家學者及地震保險基金人員組成。

#### Supervisors

TREIF has three supervisors who are designated by the competent authority to supervise the business operation and financial affairs of TREIF.

#### Internal Audit

In accordance with the "Enforcement Rules for Internal Control and Audit Systems of the Taiwan Residential Earthquake Insurance Fund," an internal audit was established in 2014 under the Board of Directors to ensure the sound development of TREIF's operations and guarantee the accuracy and integrity of financial and administrative information. The Internal Audit is responsible for auditing the business planning and execution of each department, as well as periodically appraising the results of the self-assessments performed by each department in an aloof, independent manner.

#### ◆ Residential Earthquake Insurance Program Development and Planning Task Force

The Residential Earthquake Insurance Program Development and Planning Task Force was established in March 2008 to assist TREIF in improving the existing program and strengthening its core functions. It was divided into three subcommittees: Risk Spreading and Premium Rate Subcommittee, Underwriting, Claim and Legal Subcommittee, and IT, Statistics and Educational Promotion Subcommittee. The president of TREIF serves as convener of the task force, and the members are comprised of staffs of TREIF as well as experts and scholars from the private, public and academic sectors.