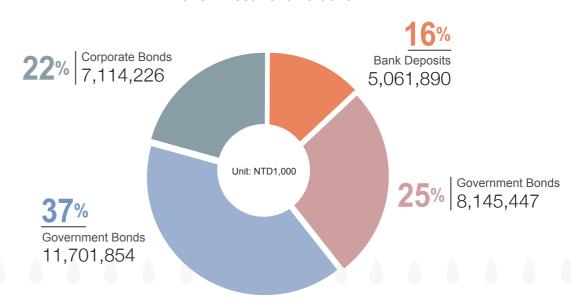

Up to the end of 2018, TREIF has accumulated as much as NT\$32.02 billion of available funds, up NT\$3.04 billion from the same period in the previous year. This includes NT\$5.06 billion savings in bank accounts, NT\$8.14 billion in government bond, NT\$11.7 billion in financial bond, NT\$7.11 billion in corporate bond, and NT\$6.45 million in ETF.

|                  | In         | Investment Portfolio |            |         |                |  |
|------------------|------------|----------------------|------------|---------|----------------|--|
|                  | 2017       |                      | 2018       |         | Change in      |  |
| Item             | Amount     | %                    | Amount     | %       | Amount         |  |
| Bank Deposits    | 3,764,109  | 13.0%                | 5,061,890  | 15.8%   | 1,297,781      |  |
| Government Bonds | 7,646,735  | 26.4%                | 8,145,447  | 25.4%   | 498,712        |  |
| Financial Bonds  | 11,596,777 | 40.0%                | 11,701,854 | 36.5%   | 105,077        |  |
| Corporate Bonds  | 5,977,437  | 20.6%                | 7,114,226  | 22.2%   | 1,136,789      |  |
| Securities(ETF)  | 3,876      | 0.01%                | 6,456      | 0.02%   | 2,580          |  |
| Total            | 28,988,934 | 100.00%              | 32,029,873 | 100.00% | 3,040,939      |  |
|                  |            |                      |            |         | Unit: NTD1,000 |  |

2018 Investment Portfolio

| 日 期 Date  | 大事紀 Major Events                                                                                                                                                                                                                                                                                                           |
|-----------|----------------------------------------------------------------------------------------------------------------------------------------------------------------------------------------------------------------------------------------------------------------------------------------------------------------------------|
| 2018/1/20 | 參與臺北市政府「119 防災宣導活動暨消防親子園遊會」<br>Participating in the "119 Disaster Risk Reduction Advocacy Event"organized by the<br>Taipei City Fire Department.                                                                                                                                                                           |
| 2018/2/3  | 部署及更新防火牆及頻寬管理器 Deploying and updating a firewall and bandwidth managing device.                                                                                                                                                                                                                                            |
| 2018/3/20 | 赴臺灣土地銀行進行宣導<br>Holding a business promotion event in Land Bank of Taiwan.                                                                                                                                                                                                                                                  |
| 2018/3/31 | 完成住宅地震保險超額賠款再保合約 2018 年第二層續約 Completing contract renewal of 2018 2nd layer excess of loss reinsurance.                                                                                                                                                                                                                     |
| 2018/4/12 | 參與臺北市文山區公所「防災(景華)公園開設測試暨教育宣導活動」<br>Participating in the "Pilot Run of the Disaster Risk Reduction Park & Education<br>Activities"in Wenshan District, Taipei City.                                                                                                                                                         |
| 2018/4/17 | 參與臺北市大同區公所「防災(玉泉)公園開設測試暨教育宣導活動」<br>Participating in the "Pilot Run of the Disaster Risk Reduction Park & Education<br>Activities"in Datong District, Taipei City.                                                                                                                                                          |
| 2018/4/17 | 參與臺北市信義區公所「防災(松德)公園開設測試暨教育宣導活動」<br>Participating in the "Pilot Run of the Disaster Risk Reduction Park & Education<br>Activities"in Xinyi District, Taipei City.                                                                                                                                                           |
| 2018/4~11 | 補助偏遠學校地震防災知識之旅活動<br>Subsidizing schools in rural areas to visit the 921 Earthquake Museum.                                                                                                                                                                                                                                 |
| 2018/4/28 | 參與新北市政府多元防災宣導日活動 Participating in the Disaster Risk Reduction Advocacy Event organized by New Taipei City Government.                                                                                                                                                                                                      |
| 2018/4/30 | 赴新北市政府工務局於「新北市公寓大廈居家安全宣導會」進行宣導<br>Promotion at Publics Work Bureau, New Taipei City for the "New Taipei City<br>Apartment Building Home Security Promotion Conference".                                                                                                                                                    |
| 2018/5~9  | 與嘉義縣政府合辦地震防災教育學藝書法/親子海報(主題:政策性住宅地震保險宣導)/不倒翁盃麵條抗震模型等項目競賽及有獎徵答活動                                                                                                                                                                                                                                                             |
|           | Sponsoring and co-organizing "Calligraphy / Posters made by participants and their family members (Main theme: Residential Earthquake Insurance Policy Education) / Roly-poly Cup Noodle Anti-earthquake Model Making and Quiz Contests" with the Chiayi County Government to advocate earthquake disaster risk reduction. |