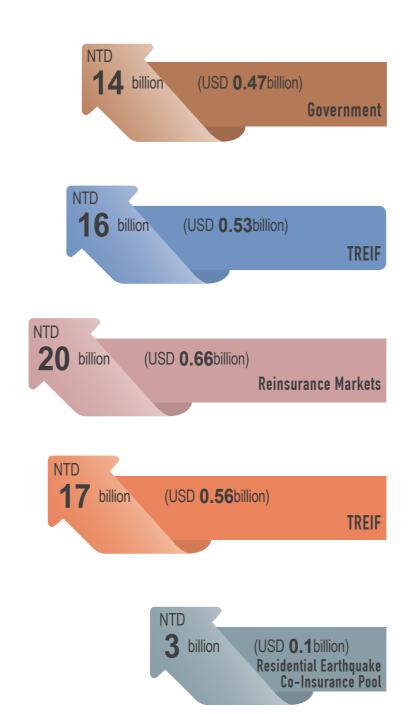

新臺幣 140 億元 (美金4.7億元) 政 府

新臺幣 160 億元 (美金5.3億元) 地震保險基金

新臺幣 **200** 億元 (美金6.6億元) 再保險市場

新臺幣 170 億元 (美金5.6億元) 地震保險基金

> 新臺幣 30 億元 (美金1億元) 住宅地震保險共保組織

為因應未來發生大規模地震或第 二次地震時可能需重新安排不同起賠點 之再保險保障,有助於本保險制度順利 運作,自2013年1月1日起危險分散機 制各層危險承擔限額調整如次:

> 第一層:新臺幣30億元危險部 分,由住宅地震保險共 保組織承擔。

> 第二層:新臺幣670億元危險部 分,由地震保險基金承 擔及分散,並依下列方 式辦理:

- (一)新臺幣530億元以下部分, 由地震保險基金視業務需 要及市場成本狀況,安排 於國內、外再保險市場或 資本市場分散或自留,前 述危險分散方式,應報經 主管機關備查;修正時, 亦同。
- (二)超過新臺幣530億元至新臺幣670億元部分,仍由政府承擔,損失發生時由主管機關編列經費需求報請行政院循預算程序辦理。

- Tier 1: NTD3 billion undertaken by the Coinsurance Pool.
- Tier 2: NTD67 billion undertaken by TREIF.

  This portion of the risk should be assumed or spread in the following manner:
- (1) The portion equal and up to NTD53 billion shall be spread in domestic, and/or overseas reinsurance markets and/or capital markets and/or retained by TREIF in accordance with business needs and/or market costs. The aforementioned risk spreading mechanisms shall be reported to the competent authority for recordation. The preceding provision also applies to any subsequent changes thereto.
- (2) The portion over NTD53 billion and up to NTD67 billion shall be assumed by the government. When a loss occurs, the competent authority shall prepare a funding requirement report and submit it to the Executive Yuan, which shall handle funds appropriation in accordance with the budget process.