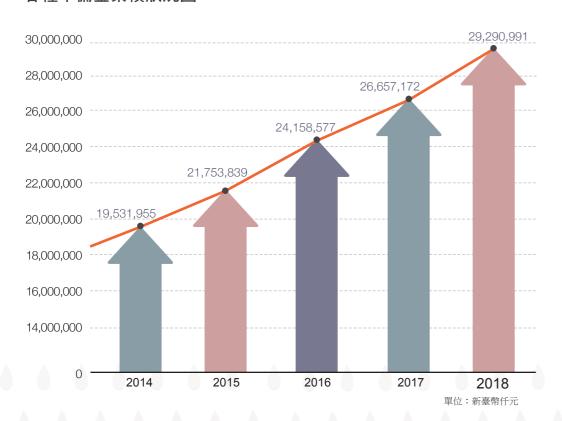

截至2018年底,地震保險基金累計提存之特別準備為新臺幣268.13億元,未滿期保 費準備14.28億元,預留調整準備為新臺幣6.78億元,信用風險準備為新臺幣3.71億元,各 項準備金之累積餘額達新臺幣292.9億元,與2017年底新臺幣266.57億元相較,成長率為 9.88%,近年來累積狀況如下:

|         | 各種準備金累積狀況  |            |            |            | \$         |
|---------|------------|------------|------------|------------|------------|
| 年度      | 2014       | 2015       | 2016       | 2017       | 2018       |
| 特別準備    | 17,629,590 | 19,715,519 | 21,984,954 | 24,339,252 | 26,813,324 |
| 未滿期保費準備 | 1,226,730  | 1,277,242  | 1,319,941  | 1,368,375  | 1,428,222  |
| 預留調整準備  | 451,886    | 505,370    | 560,932    | 618,450    | 678,390    |
| 信用風險準備  | 223,749    | 255,708    | 292,750    | 331,095    | 371,055    |
| 合計      | 19,531,955 | 21,753,839 | 24,158,577 | 26,657,172 | 29,290,991 |
| 成長率     | 11.70%     | 11.38%     | 11.05%     | 10.34%     | 9.88%      |

## 各種準備金累積狀況圖

As of the end of 2018, TREIF's cumulative special reserve was NTD26.813 billion, net unearned premium reserve was NTD1.428 billion, reserve against adjustment of premiums was NTD678 million, and credit risk reserve was NTD371 million. Total reserves reached NTD29.29billion, up by 9.88% in comparison to NTD26.657 billion in 2017. The details of the accumulation of various reserves in recent years are recorded in the following charts: