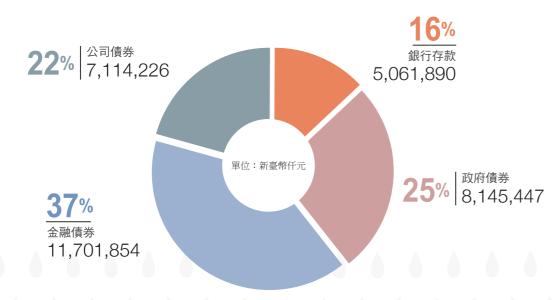

#### ■ 資金運用

地震保險基金資金之運用,以安全性為首要考量,同時兼顧投資標的之流動性及收益性,並本 風險分散原則作最妥適之配置。

截至2018年底,地震保險基金可運用資金總額較前一年底增加新臺幣30.41億元,累計已達新臺幣320.29億元,其中銀行存款新臺幣50.62億元,政府債券新臺幣81.45億元,金融債券新臺幣117.02億元,公司債新臺幣71.14億元,證券(ETF)新臺幣645萬元。

|            | 可運用資金配置狀況表 |         |            |         | \$        |
|------------|------------|---------|------------|---------|-----------|
| <b>万</b> 日 | 2017       | 7 年     | 2018年      |         | 人<br>比較增減 |
| 項目         | 金額         | 比例      | 金額         | 比例      | 金額        |
| 銀行存款       | 3,764,109  | 13.0%   | 5,061,890  | 15.8%   | 1,297,781 |
| 政府債券       | 7,646,735  | 26.4%   | 8,145,447  | 25.4%   | 498,712   |
| 金融債券       | 11,596,777 | 40.0%   | 11,701,854 | 36.5%   | 105,077   |
| 公司債券       | 5,977,437  | 20.6%   | 7,114,226  | 22.2%   | 1,136,789 |
| 證券 (ETF)   | 3,876      | 0.01%   | 6,456      | 0.02%   | 2,580     |
| 總計         | 28,988,934 | 100.00% | 32,029,873 | 100.00% | 3,040,939 |

單位:新臺幣仟元

## 2018年可運用資金配置