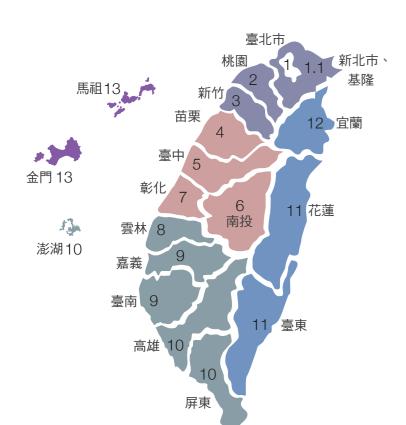

#### ◆ 累積責任額及投保率

截至2018年12月31日止住宅地震保險全國累積責任額達新臺幣4兆9,529億元,累積責任額較高區域為臺北市、新北市(含基隆)、桃園、新竹、臺中及高屏等都會區;投保率以新竹以北地區及臺中較高,全國投保率最高區域為新竹,達42.20%。

## 住宅地震保險累積責任額及投保率

| The second | 田田田      | 正七地展              | E.             |               |           |        |
|------------|----------|-------------------|----------------|---------------|-----------|--------|
|            | 地 區      | 累積責任額<br>(新臺幣元)   | 累積責任額<br>比率(%) | 有效保單<br>件數(件) | 住宅戶數 (戶)  | 投保率    |
| 1          | 臺北市      | 598,540,741,936   | 12.08%         | 367,042       | 949,900   | 38.64% |
| 1.1        | 新北市、基隆   | 1,208,145,464,694 | 24.39%         | 729,217       | 1,787,965 | 40.78% |
| 2          | 桃園       | 578,458,507,547   | 11.68%         | 346,357       | 833,214   | 41.57% |
| 3          | 新竹       | 257,233,739,181   | 5.19%          | 155,908       | 369,422   | 42.20% |
| 4          | 苗栗       | 87,089,622,304    | 1.76%          | 52,511        | 181,415   | 28.95% |
| 5          | 臺中       | 648,333,837,553   | 13.09%         | 392,051       | 1,016,730 | 38.56% |
| 6          | 南投       | 60,558,413,307    | 1.22%          | 37,357        | 167,814   | 22.26% |
| 7          | 彰化       | 139,093,729,678   | 2.81%          | 83,793        | 404,993   | 20.69% |
| 8          | 雲林       | 65,600,959,527    | 1.32%          | 39,311        | 224,562   | 17.51% |
| 9          | 嘉義、臺南    | 446,926,521,975   | 9.02%          | 271,279       | 973,570   | 27.86% |
| 10         | 高雄、屏東、澎湖 | 687,606,335,556   | 13.88%         | 420,170       | 1,386,255 | 30.31% |
| 11         | 花蓮、臺東    | 81,341,543,441    | 1.64%          | 49,924        | 200,487   | 24.90% |
| 12         | 宜蘭       | 85,594,332,310    | 1.73%          | 52,394        | 175,499   | 29.85% |
| 13         | 金門、其他列嶼  | 8,409,732,580     | 0.17%          | 5,161         | 24,196    | 21.33% |
|            | 合計       | 4,952,933,481,589 | 100.00%        | 3,002,475     | 8,696,022 | 34.53% |