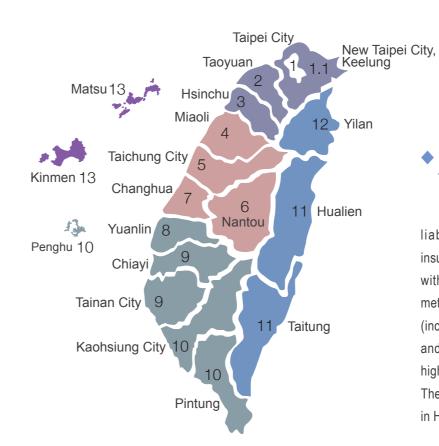

## Cumulative Liability & Insurance Take-Up Rate

As of December 31, 2018, the cumulative liability of Taiwan's residential earthquake insurance amounted to NTD 4.9529 trillion. Cities with higher amount of cumulative liability were metropolitan cities like Taipei City, New Taipei City (including Keelung), Taoyuan, Hsinchu, Taichung, and Kaohsiung-Pintung. The take-up rates were higher in cities north of Hsinchu and in Taichung. The highest take-up rate of 42.20% was reported in Hsinchu.

## Taiwan Residential Earthquake Insurance Cumulative Liability & Take-up Rates

|     | CRESTA Zone              | Cumulative Liability<br>( NTD) | Ratio<br>( % ) | Policies<br>in Force | Households | Take-Up<br>Rate(%) |
|-----|--------------------------|--------------------------------|----------------|----------------------|------------|--------------------|
| 1   | Taipei City              | 598,540,741,936                | 12.08%         | 367,042              | 949,900    | 38.64%             |
| 1.1 | New Taipei City, Keelung | 1,208,145,464,694              | 24.39%         | 729,217              | 1,787,965  | 40.78%             |
| 2   | Taoyuan                  | 578,458,507,547                | 11.68%         | 346,357              | 833,214    | 41.57%             |
| 3   | Hsinchu                  | 257,233,739,181                | 5.19%          | 155,908              | 369,422    | 42.20%             |
| 4   | Miaoli                   | 87,089,622,304                 | 1.76%          | 52,511               | 181,415    | 28.95%             |
| 5   | Taichung                 | 648,333,837,553                | 13.09%         | 392,051              | 1,016,730  | 38.56%             |
| 6   | Nantou                   | 60,558,413,307                 | 1.22%          | 37,357               | 167,814    | 22.26%             |
| 7   | Changhua                 | 139,093,729,678                | 2.81%          | 83,793               | 404,993    | 20.69%             |
| 8   | Yuanlin                  | 65,600,959,527                 | 1.32%          | 39,311               | 224,562    | 17.51%             |
| 9   | Chiayi, Tainan           | 446,926,521,975                | 9.02%          | 271,279              | 973,570    | 27.86%             |
| 10  | Kaohsiung,Pintung,Penghu | 687,606,335,556                | 13.88%         | 420,170              | 1,386,255  | 30.31%             |
| 11  | Hualien, Taitung         | 81,341,543,441                 | 1.64%          | 49,924               | 200,487    | 24.90%             |
| 12  | Yilan                    | 85,594,332,310                 | 1.73%          | 52,394               | 175,499    | 29.85%             |
| 13  | Kinmen and other isles   | 8,409,732,580                  | 0.17%          | 5,161                | 24,196     | 21.33%             |
|     | 合計                       | 4,952,933,481,589              | 100.00%        | 3,002,475            | 8,696,022  | 34.53%             |