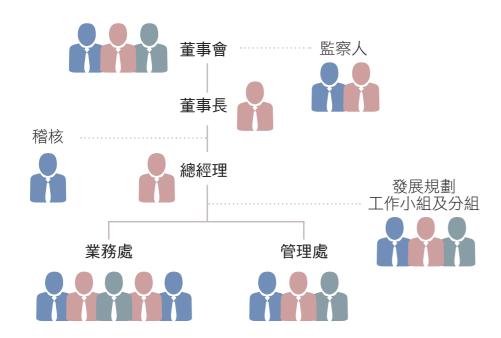

### ■ 組織架構圖

#### ◆ 董事會

董事會為地震保險基金最高決策單位,董事長為地震保險基金之代表人,董事會由董事十一 人組成,均由主管機關自下列人員聘免之:

- 目的事業主管機關代表三人。
- ●財政部國庫署代表一人。
- ●目的事業主管機關指定之專家學者三人。
- 住宅地震保險共保組織會員代表三人。
- ●地震保險基金總經理。

#### **■ TREIF Structure**

#### Board of Directors

The Board of Directors is TREIF's highest decision-making body. The chairman is the legal representative of TREIF. The Board of Directors comprises 11 members appointed by the competent authority.