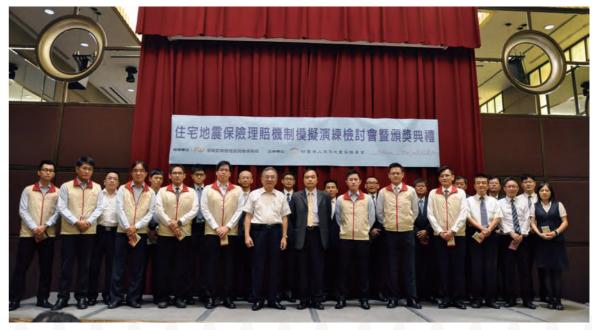

#### ◆ 辦理理賠機制模擬演練

- 一、地震保險基金每年辦理理賠機制模擬演練,主要在協助各簽單公司相關人員熟悉住宅地 震基本保險理賠作業,俾地震損害發生時能迅速自行動員其公司人員,正確且有效率地給 付保險金予受災保戶,以發揮本政策性保險安撫人心之作用,簽單公司亦因善盡其企業社 會責任進而提升其公司之無形商譽價值。
- 二、2018年度理賠機制模擬演練依2017年模擬演練檢討事項以及0206臺南、花蓮地震理賠處理經驗與改善建議辦理,並經主管機關、簽單公司及本基金於臺南辦理下列情境狀況演練,其方式及演練成效如下表所示:

#### Claim Simulation Drill

- 1. TREIF holds a claim simulation drill every year. This aims at helping insurers to familiarize with the insurance claim procedures of TREIF, so that their own personnel could be swiftly dispatched during a disaster and appropriately settle the claims to the stranded ones in an efficient way. This could appease people's mood, and bring a positive image to insurers as an enterprise that is responsible toward the society.
- 2. The claim settlement simulation drill of 2018 being modified from the 2017 drill, and taking experiences from the February 6 Tainan and Hualien Earthquake claim settlements. It was held in Tainan with the related authorities, insurers and TREIF. The situations encountered, methods and results are listed as follows:

#### ■ 舉辦2018年天災風險研討會

地震保險基金業於2018年11月29日下午假國泰金融會議廳舉辦「臺灣地震災害風險的對策與新思維-0206花蓮地震應變處理」研討會,出席情況相當踴躍,包括主管機關代表、保險及再保險業高階主管、學術研究單位、及業務相關同仁等共約130人參加。

20180719 臺南模擬演練

- (1) Setting insurers as the principal character in the 2018 annual simulation drill, the main points include:
  - a. Activation of emergency response plans.
- b. Holding internal meetings, gathering information on the disaster, discussing how to manage manpower and locations, coordinating to obtain assistance, etc.
- c. Establishing customer service centers, and building up a service platform for people to inquire various issues after the earthquake.
- d. Establishing claim service centers on site in order to keep close contact with affected policy-holders and the people who ask for information.
- e. Taking part in emergency meetings: each insurer should make a report on the situation of the disaster, emergency response, damages on insurance policies and coordinate resources, discussion about the establishment of disaster area joint claim service centers. The insurer in charge should establish a claim service center and assign a director and a deputy director. The said insurer should also take part in simulations drill along with other insurers personal who are mobilized to station the claim service centers.
- f. Qualified adjusters simulate evaluations processing of claims.
- (2) Targets reached in the 2018 simulations drill:
  - a. Each insurer actively participated assist and cooperate in the first phase of the simulations.
  - b. In the second phase, TREIF sent earthquake notices without previous warning to the LINE groups of insurers' claim supervisors. Each insurer then mobilized their own qualified adjusters and personnel to the disaster area. Each insurer's claim supervisor should keep alert right away, reply quickly, and mobilize the qualified adjusters and the other personnel into the on-site joint claims service centers.
  - c. In the third and fourth phase, the attendance rate of qualified adjusters and personnel mobilized into the disaster site is 100%.
  - d. Both each insurers claim service center and joint claim service center on site all ran smoothly. The attendance rate of qualified adjusters' damage evaluation operations in building models reached 100%, and the workflow on evaluations of damages was smoother than in the 2017 simulations.
- (3) THEIF held the 2018 simulations' review meeting and award ceremony, and prizes were presented to the best insurers and related personnel who took part in the simulations drill.

#### ■ Hosting the 2018 natural disaster seminar

In the afternoon of November 29, 2018, at the Cathay Financial Conference Hall, TREIF hosted the seminar on the topic of "Countermeasures and Innovative Thinking of Taiwan Earthquake Disaster Risks – the incident management of 0206 Hualien earthquake", Lots of people attended the seminar, including representatives of the competent authorities, senior managers from insurance and reinsurance companies, representatives of academic research units, and our associating partners. There were about 130 people attended the seminar.