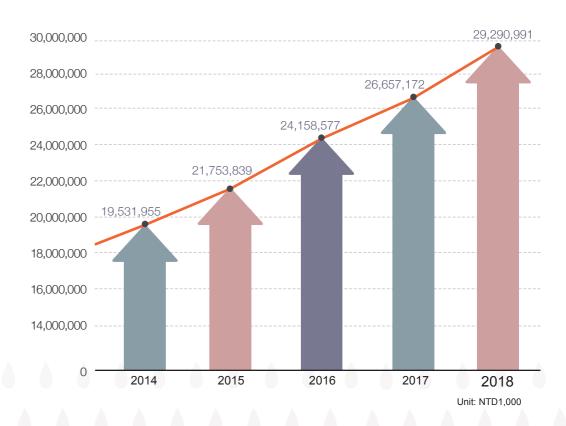

## 各種準備金累積狀況圖

As of the end of 2018, TREIF's cumulative special reserve was NTD26.813 billion, net unearned premium reserve was NTD1.428 billion, reserve against adjustment of premiums was NTD678 million, and credit risk reserve was NTD371 million. Total reserves reached NTD29.29billion, up by 9.88% in comparison to NTD26.657 billion in 2017. The details of the accumulation of various reserves in recent years are recorded in the following charts:

|                                 | Accumu     | Accumulation of Various Reserves |            |            |                |
|---------------------------------|------------|----------------------------------|------------|------------|----------------|
| Year                            | 2014       | 2015                             | 2016       | 2017       | 2018           |
| Special Reserve                 | 17,629,590 | 19,715,519                       | 21,984,954 | 24,339,252 | 26,813,324     |
| Net Unearned<br>Premium Reserve | 1,226,730  | 1,277,242                        | 1,319,941  | 1,368,375  | 1,428,222      |
| Reserve Adjustment              | 451,886    | 505,370                          | 560,932    | 618,450    | 678,390        |
| Credit Risk Reserve             | 223,749    | 255,708                          | 292,750    | 331,095    | 371,055        |
| Total                           | 19,531,955 | 21,753,839                       | 24,158,577 | 26,657,172 | 29,290,991     |
| Growth Rate                     | 11.70%     | 11.38%                           | 11.05%     | 10.34%     | 9.88%          |
|                                 |            |                                  |            |            | Unit: NTD1,000 |